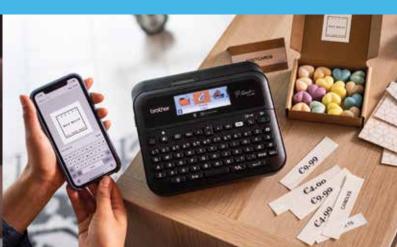

# Expanded options for label creation

PT-D series desktop label printers are perfect for straightforward standalone use. These label printers support PC and Smartphone connections\*.

With additional label design functions, these label printers can be paired with Brother's iPrint&Label app and P-touch Editor 6.0 software for expanded options for creating labels beyond the basic use.

Specially designed and ready-made templates are available for use. Labels can also be customisable to fit any individual requirements.

- \* PT-D410 offers USB connectivity only.
- \* PT-D460BT and PT-D610BT offer both USB and Bluetooth connectivity.

## Retail

Conveying product information and special offers to customers quickly is crucial in any retail environment.

With PT-D610BT label printer, print QR codes for customers to scan, as well as durable barcode labels to keep track of stock inventory, which will increase the overall efficiency of the stock management system and keep track of what the customers require.