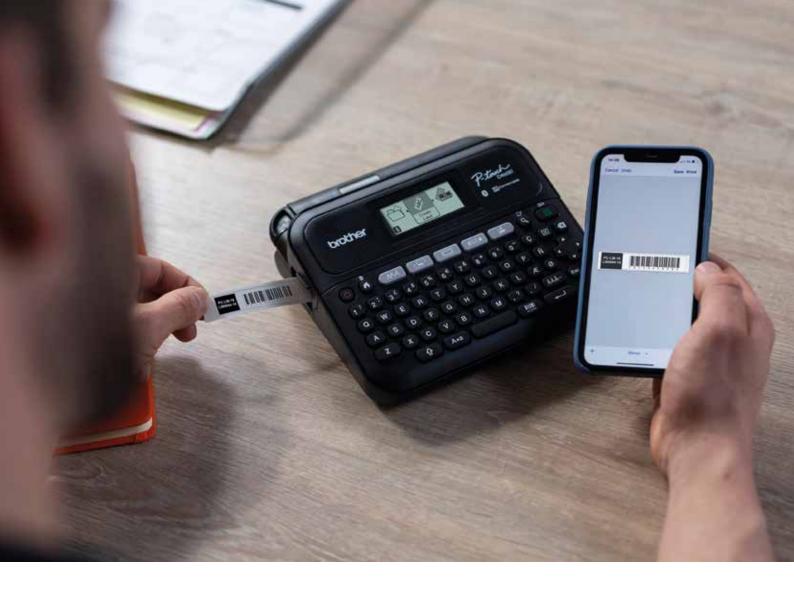

#### **Versatile PC and Smartphone** connectable label printer for Business

**PT-D610BT** 

Create labels standalone using built-in keyboard. Download the app to print labels using Smart device via Bluetooth connection.

## Retail

Conveying product information and special offers to customers quickly is crucial in any retail environment.

With PT-D610BT label printer, print QR codes for customers to scan, as well as durable barcode labels to keep track of stock inventory, which will increase the overall efficiency of the stock management system and keep track of what the customers require.

Brother iPrint&Label is a free mobile app that enables the easy creation and printing of labels from Apple® iPhone or iPad® via Bluetooth connection to a Brother P-touch label printer.

Create labels using P-touch Editor 6.0 software and share to a smartphone or tablet to print, save or edit on iPrint&Label mobile app for a fully integrated solution.