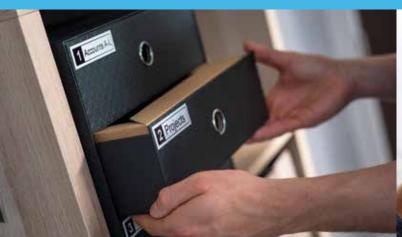

# Home Office / SOHO

Transform home working space with a professional label printer from Brother. PT-D410 and PT-D460BT label printers are compact, easy to use, and can print laminated labels for important files and folders.

Identify office equipment, cables and organize storage boxes. Label items to achieve an organised work space which will increase overall productivity and allows the focus on the real task on hand.

## **Applications include:**

- Storage labels
- Stationery labels
- Equipment labels
- File and folder labels
- Cable management labels
- Shelf labels

PT-D460BT

T-D610BT

T-D610BT