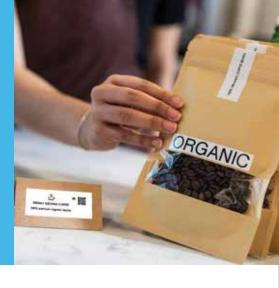

## Retail

Conveying product information and special offers to customers quickly is crucial in any retail environment.

With PT-D610BT label printer, print QR codes for customers to scan, as well as durable barcode labels to keep track of stock inventory, which will increase the overall efficiency of the stock management system and keep track of what the customers require.

PT-D610BT label printer can help to optimise business day-to-day operations for both the retail floors and behind the retail scenes which will maximise customer experience.

### **Applications include:**

- Product name labels
- Product information labels
- Shelf edge labels
- Stock management labels
- Signage labels
- Discount pricing labels