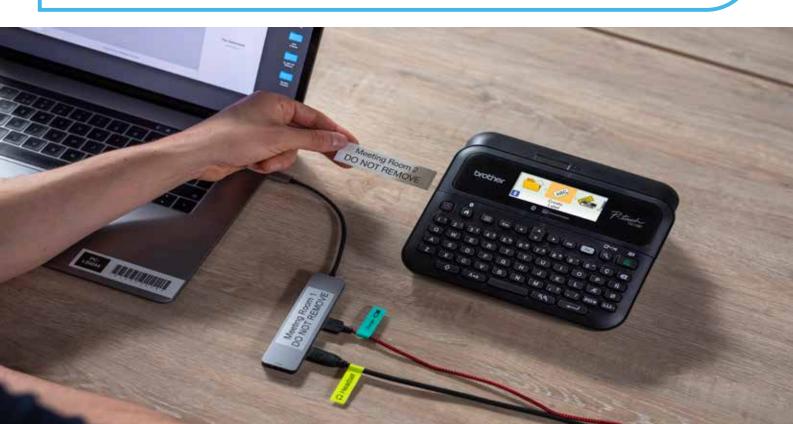

#### **Versatile PC and Smartphone** connectable label printer for Business

**PT-D610BT** 

Create labels standalone using built-in keyboard. Download the app to print labels using Smart device via Bluetooth connection.

Connect to a computer via USB connection for additional labelling features.

Full colour with high-resolution back-lit LCD display

Fast print speed with an automatic tape cutter for high volume print jobs.

Identify office equipment, cables and organize storage boxes. Label items to achieve an organised work space which will increase overall productivity and allows the focus on the real task on hand.

# Office

From organising files, assets to workspace and meeting room organisation, PT-D460BT and PT-D610BT label printers can help to create an organised and comfortable working environment for all employees, resulting in maximum productivity in the office.

PT-D460BT and PT-D610BT label printers can also make life straightforward with the easy creation of visitors' name badges and office signage labels for the office.