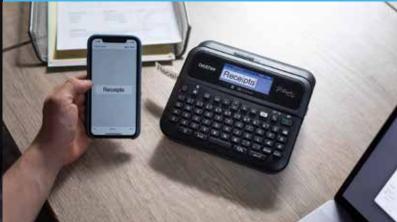

# Expanded options for label creation

PT-D series desktop label printers are perfect for straightforward standalone use. These label printers support PC and Smartphone connections\*.

With additional label design functions, these label printers can be paired with Brother's iPrint&Label app and P-touch Editor 6.0 software for expanded options for creating labels beyond the basic use.

#### **Versatile PC and Smartphone** connectable label printer for Business

**PT-D610BT** 

Create labels standalone using built-in keyboard. Download the app to print labels using Smart device via Bluetooth connection.

Brother iPrint&Label is a free mobile app that enables the easy creation and printing of labels from Apple® iPhone or iPad® via Bluetooth connection to a Brother P-touch label printer.

Create labels using P-touch Editor 6.0 software and share to a smartphone or tablet to print, save or edit on iPrint&Label mobile app for a fully integrated solution.