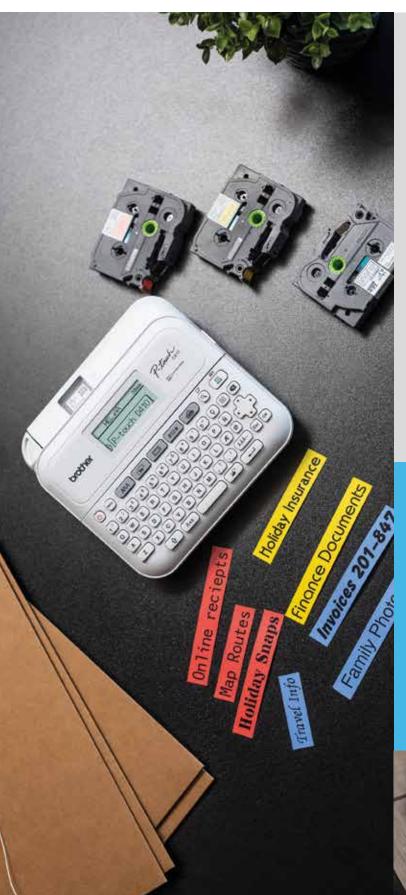

# **Versatile Desktop Label Printers**

PT-D410, PT-D460BT, and PT-D610BT desktop label printers offer versatile solutions for all labelling needs, including for SOHO/home office, large office, retail environments, and as well as for wider business vertical applications.

## Simple one-touch solutions

With a built-in QWERTY keyboard and large graphical display which includes a print preview, these PT-D series label printers are user-friendly and designed for ease of use and fast typing with optimal desktop handling.

# Expanded options for label creation

PT-D series desktop label printers are perfect for straightforward standalone use. These label printers support PC and Smartphone connections\*.

With additional label design functions, these label printers can be paired with Brother's iPrint&Label app and P-touch Editor 6.0 software for expanded options for creating labels beyond the basic use.

# **Durable TZe laminated tapes**

Specifically designed for P-touch range of label printers, Brother TZe laminated tapes have been rigorously tested to withstand up to even the harshest conditions. With excellent resistance to water, abrasion, chemicals, and extreme temperature, TZe laminated labels remain legible over time.

TZe laminated labels are easy to peel and stick and they come in a variety of colours, widths, and sizes. From standard laminated to Matt and Premium laminated tapes, TZe tapes are suitable for almost any application and are designed to work perfectly with P-touch label printers.